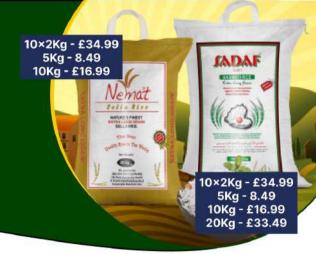

## **BUY 20 BAGS, GET 1 BAG FREE**

Any Size (Sadaf & Nemat Rice - Pick Up Only)

DAWAT XL BASMATI RICE 20KG

was £33.99

TILDA BASMATI RICE 10KG

was £19.69 £18.79

**GREEN DRAGON AAA** 10KG

was £14.49

£13.99

VEETE BROKEN BASMATI RICE 20KG

was £11.99

£10.99

LAILA BASMATI RICE 10KG PM ?

was £16.99

MAGGI NOODLES 96×52G

was £16.79