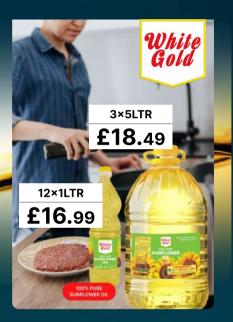

oz)

was £14.57 + VAT

£13.99+VAT



SATCO CONTAINERS T1100

was £19.99+VAT

£17.49+vat



A BRAND OF VITAPLUS UK

## **BUY 20 BAGS, GET 1 BAG FREE**

Any Size (Sadaf & Nemat Rice - Pick Up Only)





DAWAT XL BASMATI RICE 20KG

was £33.99



TILDA BASMATI RICE 10KG

was £19.69 £18.79



**GREEN DRAGON AAA** 10KG

was £14.49

£13.99



VEETE BROKEN BASMATI RICE 20KG

was £11.99

£10.99



LAILA BASMATI RICE 10KG PM ?

was £16.99



MAGGI NOODLES 96×52G

was £16.79

£13.69



LAILA BASMATI RICE **20KG** 

was £27.99



**KOKA NOODLES** 30×52G

was £10.99

**INDOMIE GHANA** 

40×70G

was £9.39

£8.99



was £7.49

£6.99

40×70G INDOMIE NIGERIAN



Kaif

#### A BRAND OF VITAPLUS UK



was £49.99

£44.99



**20KG** 

was £79.99

25KG

£66.99



was £54.99 £44.99

20LTRS £23.99 20LTRS £23.99