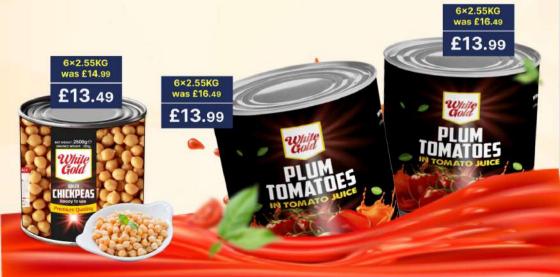

£8.49

KTC PLUM TOMATOES 6×2.55KG

was £16.99

£14.79

VILLAGE TOMATO PASTE 12×800G

£16.99

LAZIZA SPICES 6X100G

was £12.49

£11.99

AYCAN WHITE BEANS 12×540G

was £9,49

£8.69

VILLAGE WHITE BEANS 12×540G

was £8.99

£7.99

KTC CHOPPED TOMATOES 6×2.55KG

was £16.99

£14.79

GOL GAPPAS/ PANI PURI 16X40PC

£42.99

RAJAH SPICES All Type of Spices

**5% OFF** 