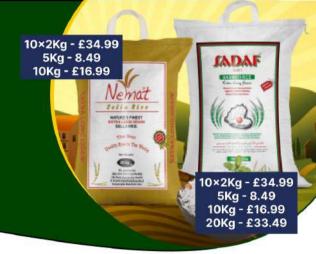

## **BUY 20 BAGS, GET 1 BAG FREE**

Any Size (Sadaf & Nemat Rice - Pick Up Only)

DAWAT XL BASMATI RICE 20KG

was £33.99

TILDA BASMATI RICE 10KG

was £19.69 £18.79

**GREEN DRAGON AAA** 10KG

was £14.49

£13.99

VEETE BROKEN BASMATI RICE 20KG

was £11.99

£10.99

LAILA BASMATI RICE 10KG PM ?

was £16.99

MAGGI NOODLES 96×52G

was £16.79

£13.69

LAILA BASMATI RICE **20KG** 

was £27.99

**KOKA NOODLES** 30×52G

was £10.99

**INDOMIE GHANA** 

40×70G

was £9.39