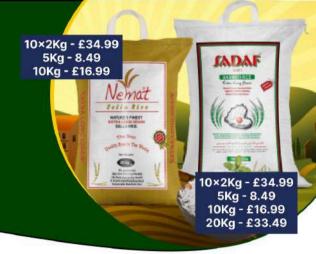

### BUY 20 BAGS, GET 1 BAG FREE

Any Size (Sadaf & Nemat Rice - Pick Up Only)

DAWAT XL BASMATI RICE 20KG

was £33.99

£33.49

TILDA BASMATI RICE

was £19.69

£18.79

GREEN DRAGON AAA 10KG

was £14.49

£13.99

VEETE BROKEN
BASMATI RICE 20KG

was £11.99

£10.99

LAILA BASMATI RICE 10KG PM?

was £16.99

f14 69

MAGGI NOODLES 96×52G

was £16.79

£13.69

LAILA BASMATI RICE 20KG

was £27.99

£27.49

KOKA NOODLES 30×52G