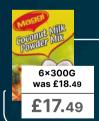

7 + VAT

£13.99+VAT



SATCO CONTAINERS T1100

was £19.99+VAT

£17.49+vat



A BRAND OF VITAPLUS UK

### BUY 20 BAGS, GET 1 BAG FREE

Any Size (Sadaf & Nemat Rice - Pick Up Only)





DAWAT XL BASMATI RICE 20KG

was £33.99

£33.49



TILDA BASMATI RICE

was £19.69

£18.79



GREEN DRAGON AAA 10KG

was £14.49

£13.99



VEETE BROKEN
BASMATI RICE 20KG

was £11.99

£10.99



LAILA BASMATI RICE 10KG PM?

was £16.99

f14 69



MAGGI NOODLES 96×52G

was £16.79

£13.69



LAILA BASMATI RICE 20KG

was £27.99

£27.49



KOKA NOODLES 30×52G

was £10.99

£10.19

INDOMIE GHANA

40×70G

was £9.39

£8.99



was £7.49

£6.99

40×70G INDOMIE NIGERIAN



Kaif

WALNUTS HALVES

#### A BRAND OF VITAPLUS UK



was £49.99 **£44.**99



was £79.99

25KG

was £79.99
INSHELL
20KG

E66.99

was £54.99 £44.99