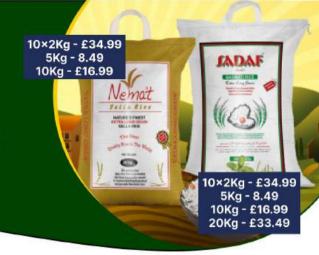

## **BUY 20 BAGS, GET 1 BAG FREE**

Any Size (Sadaf & Nemat Rice - Pick Up Only)

10KG

DAWAT XL BASMATI

GREEN DRAGON AAA 10KG

was £14.49

£13.99

VEETE BROKEN **BASMATI RICE 20KG** 

TILDA BASMATI RICE

was £11.99

was £19.69

£18.79

£10.99

LAILA BASMATI RICE **10KG** 

£15.49

MAGGI NOODLES 96×52G

was £16.79

£13.69

LAILA BASMATI RICE **20KG** 

£28.49

**KOKA NOODLES** 30×52G

was £10.99

£10.19

**INDOMIE GHANA** 40×70G was £9.39